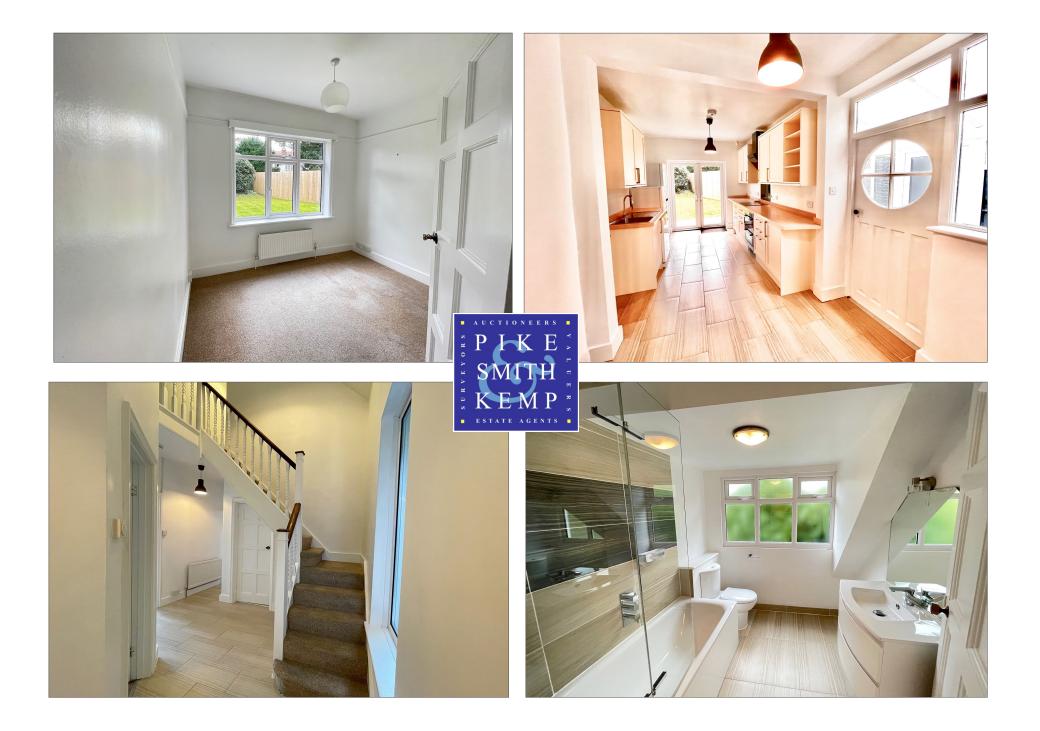

## OMEGA, ALTWOOD BAILEY, Maidenhead Berkshire SL6 4PQ

"A charming detached home, with a south facing garden, in a convenient location"

A charming detached home, having been tastefully refurbished in recent years. Located on a corner plot with a south facing garden, the property is situated within the highly regarded Altwood Bailey and is offered with no onward chain. There is a double aspect sitting room with attractive feature fireplace, a dining room/study and kitchen/breakfast room with integrated appliances including an oven and hob. Leading off the tiled entrance hall is a small utility lobby and cloakroom. There are three good size bedrooms, one with ensuite shower room and a modern family bathroom.

#### **Ground Floor**

Entrance Hall Cloakroom Open plan kitchen/diner Study, Utility lobby, Conservatory

> *First Floor* Master bedroom Two further bedrooms Family bathroom