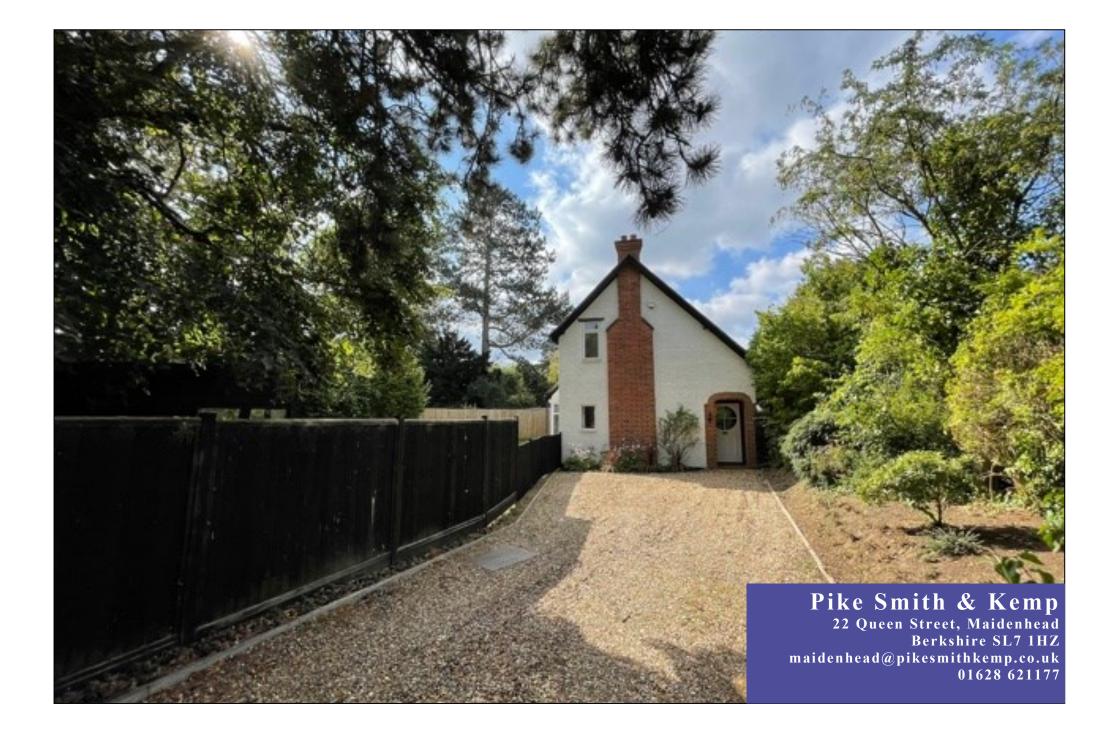

## OMEGA, ALTWOOD BAILEY, Maidenhead Berkshire SL6 4PQ

"A charming detached home, with a south facing garden, in a convenient location"

A charming detached home, having been tastefully refurbished in recent years. Located on a corner plot with a south facing garden, the property is situated within the highly regarded Altwood Bailey and is offered with no onward chain. There is a double aspect sitting room with attractive feature fireplace, a dining room/study and kitchen/breakfast room with integrated appliances including an oven and hob. Leading off the tiled entrance hall is a small utility lobby and cloakroom. There are three good size bedrooms, one with ensuite shower room and a modern family bathroom.

#### Outside

Driveway with parking for multiple cars