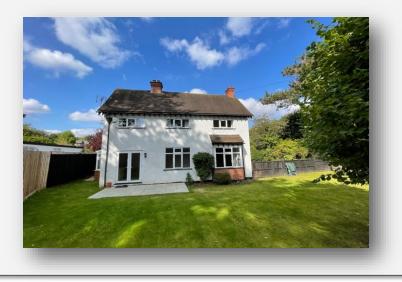

## OMEGA, ALTWOOD BAILEY, Maidenhead Berkshire SL6 4PQ

"A charming detached home, with a south facing garden, in a convenient location"

A charming detached home, having been tastefully refurbished in recent years. Located on a corner plot with a south facing garden, the property is situated within the highly regarded Altwood Bailey and is offered with no onward chain. There is a double aspect sitting room with attractive feature fireplace, a dining room/study and kitchen/breakfast room with integrated appliances including an oven and hob. Leading off the tiled entrance hall is a small utility lobby and cloakroom. There are three good size bedrooms, one with ensuite shower room and a modern family bathroom.

#### Outside

Driveway with parking for multiple cars