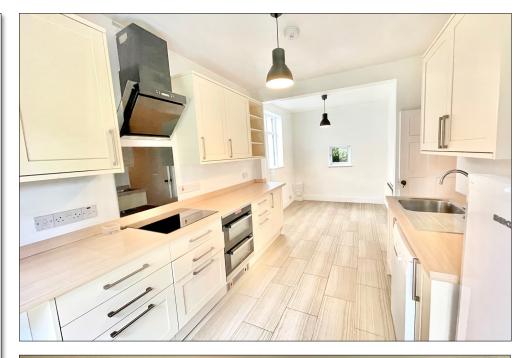

## OMEGA, ALTWOOD BAILEY, Maidenhead Berkshire SL6 4PQ

"A charming detached home, with a south facing garden, in a convenient location"

A charming detached home, having been tastefully refurbished in recent years. Located on a corner plot with a south facing garden, the property is situated within the highly regarded Altwood Bailey and is offered with no onward chain. There is a double aspect sitting room with attractive feature fireplace, a dining room/study and kitchen/breakfast room with integrated appliances including an oven and hob. Leading off the tiled entrance hall is a small utility lobby and cloakroom. There are three good size bedrooms, one with ensuite shower room and a modern family bathroom.

#### **Ground Floor**

Entrance Hall Cloakroom Open plan kitchen/diner Study, Utility lobby, Conservatory

> *First Floor* Master bedroom Two further bedrooms Family bathroom